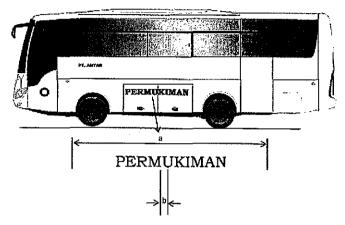

### Resettlement Transport

- (1) The resettlement transport as meant in Article 11 letter b shall constitute transport service not in route, which serves transport from resettlement area to destination points of activity centers.
- (2) The activity centers as meant in paragraph (1) shall include office building, trading center and/or industrial

estate.

- (3) The resettlement transport as meant in paragraph (1) shall be obliged to meet the following service:
  - a. carrying specifically passengers from resettlement area to activity centers;
  - b. .having fixed and regular service hours stipulated by transporter;
  - c. not transit in terminal;
  - d. not embarking passenger in the travel;
  - e. imposing tariff on passenger per travel;
  - f. vehicle used for resettlement transport service, covering:
    - 1) large-scale bus; and/or
    - 2) medium-scale bus.
  - g. vehicle using motorized vehicle identity number with yellow base plate and black writing.
- (4) Vehicle used for the resettlement transport service as meant in paragraph (2) letter f shall be obliged to meet the following requirements:
  - a. equipped by special sign in the form of sticker with capital and thick letter with the writing certifying the name of area "PERMUKIMAN", which is placed in the body of vehicle in the left and right side;
  - b. logo and name of the company, placed in the left and right side of the center of the front door;
  - c. personal identity of driver placed in the dashboard of vehicle, issued by each transporter;
  - d. document of vehicle already matching technical and operational worthiness requirements;
  - e. legitimate travel document, in the form of vehicle identity number, test card and supervision card;
  - f. mentioning telephone number of public complaint, placed in the internal and external side of the vehicle.
- (5) Model and size of the sticker of the resettlement transport as meant in paragraph (4) letter a shall be as contained in Example 3 of Attachment I, which constitutes an integral part of this ministerial regulation.