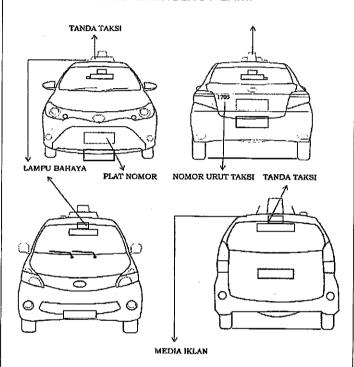

- (2) The operated vehicle as meant in paragraph (1) letter b shall be obliged to meet the following requirements:
  - a. writing "TAKSI" placed on the external roof of vehicle and lighting in vacant condition and off if argometer is activated;
  - b. argometer sealed by the authorized institution and able to function properly as well as calibrated in accordance with the legislation in force;
  - c. furnished with air conditioner;
  - d. name of company and/or trade mark placed in the center of the front door, wherein the corporate logo
    is placed in the upper side and corporate name in the bottom side;
  - e. yellow-color alarming lamp placed in the right side of taxi sign;
  - f. personal identity of driver placed in the dashboard of vehicle, which is issued by each taxi transport service provider;

| GOVERNMENT REGULAT | IONE |
|--------------------|------|

- g. communications device as an instrument connecting driver and operation control center and/or reversely;
- h. information about the initial cost, kilometer, time and additional cost placed in the internal side of the rear door;
- serial number of vehicle from every transporter which is placed in the front, rear, right or left side of the vehicle and internal side of the vehicle;
- j. number of public complaint mentioned in the internal and external side of the vehicle.
- (3) Model of the writing, size and identity of passenger transport by using taxi as meant in meant in paragraph
  (2) shall be as contained in Example 1 of Attachment I, which constitutes an integral part of this ministerial regulation.

у виделения выправления для для били быль били Алексии и постоя в постоя выправления для для для виделения вып

- (1) Passenger transport service by using taxi as meant in Article 9 may be installed with commercial ads with the requirements as follows:
  - a. advertisement media may be installed in the body of vehicle and does not affect the free visibility of driver as well as identity of vehicle;
- b. advertisement media is installed longitudinally on the roof of vehicle with the maximum height 400 (four hundred) millimeter and backward length 1,000 (one thousand) millimeter and backward thickness 200 (two hundred) millimeter.
- (2) In the case of passenger transport service by using taxi from and to other transportation knots, additional requirements may be stipulated after securing approval from the Director General.