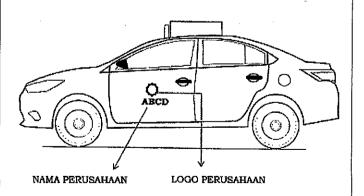

- (2) The operated vehicle as meant in paragraph (1) letter b shall be obliged to meet the following requirements:
  - a. writing "TAKSI" placed on the external roof of vehicle and lighting in vacant condition and off if argometer is activated;
  - b. argometer sealed by the authorized institution and able to function properly as well as calibrated in accordance with the legislation in force;
  - c. furnished with air conditioner;
  - d. name of company and/or trade mark placed in the center of the front door, wherein the corporate logo
    is placed in the upper side and corporate name in the bottom side;
  - e. yellow-color alarming lamp placed in the right side of taxi sign;
  - f. personal identity of driver placed in the dashboard of vehicle, which is issued by each taxi transport service provider;