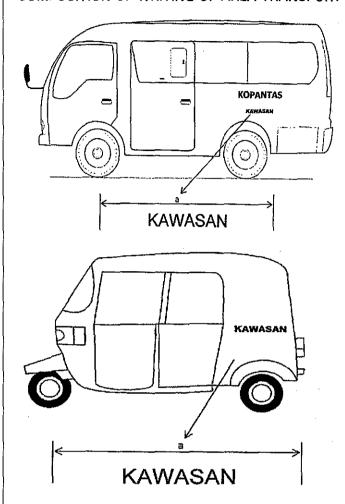

#### Article 20

- (1) The passenger transport in specified region as meant in Article 3 letter d shall constitute transport service provided to serve specified region in local and environmental road network, ascroptional final final provided to serve specified region in local and environmental road network, ascroptional final fi
- (2) The passenger transport in specified region as meant in paragraph (1) shall be executed by using public passenger car with the operational area limited to resettlement area or other specified areas such as educational area, industrial estate, trading area and tourism area.
- (3) The transport service in specified area as meant in paragraph (1) shall be obliged to meet the following behalf of the meant in paragraph (1) shall be obliged to meet the following behalf of the meant of the following area of the following the follow service: こうとおけ 1.37 photo 制度 (店 間)ほど
- a. limited transport service inside resettlement area or specified area; onesse order. Plante i im masse troubles aried to memorinal confesse i i en
  - b. not scheduled: ys i studu. Diametra a boda thos selt am soly al ros in a control combet, bes yes me 💎 🤾
  - c. vehicle used for the transport service in specified area covers:
    - 1) four-wheel public passenger car; and/or
    - roa eres, la travelle distribuir qui norre la langue per la la la company de la company de la company de la company 2) three-wheel public passenger car with the seat capacity not exceeding 4 (four) persons.
- (4) Every four-wheel or three-wheel passenger car operated for the transport service in specified area as meant an album figur an inibirana ni WAST a mala a a birikin in paragraph (1) shall be equipped by writing mentioning the name of the served area as well as affixed permanently in the left and right side of the vehicle body.
- (5) Model and size of the writing of the name of area as meant in paragraph (4) shall be as contained in Example 7 of Attachment I, which constitutes an integral part of this ministerial regulation.