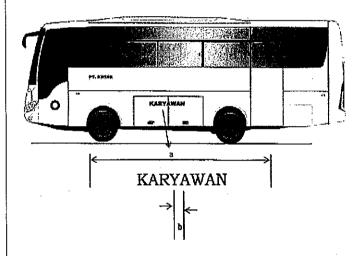

### Resettlement Transport

- (1) The resettlement transport as meant in Article 11 letter b shall constitute transport service not in route, which serves transport from resettlement area to destination points of activity centers.
- (2) The activity centers as meant in paragraph (1) shall include office building, trading center and/or industrial

estate.

- (3) The resettlement transport as meant in paragraph (1) shall be obliged to meet the following service:
  - a. carrying specifically passengers from resettlement area to activity centers;
  - b. .having fixed and regular service hours stipulated by transporter;
  - c. not transit in terminal;
  - d. not embarking passenger in the travel;
  - e. imposing tariff on passenger per travel;
  - f. vehicle used for resettlement transport service, covering:
    - 1) large-scale bus; and/or
    - 2) medium-scale bus.
  - g. vehicle using motorized vehicle identity number with yellow base plate and black writing.
- (4) Vehicle used for the resettlement transport service as meant in paragraph (2) letter f shall be obliged to meet the following requirements:
  - a. equipped by special sign in the form of sticker with capital and thick letter with the writing certifying the name of area "PERMUKIMAN", which is placed in the body of vehicle in the left and right side;
  - b. logo and name of the company, placed in the left and right side of the center of the front door;
  - c. personal identity of driver placed in the dashboard of vehicle, issued by each transporter;
  - d. document of vehicle already matching technical and operational worthiness requirements;
  - e. legitimate travel document, in the form of vehicle identity number, test card and supervision card;
  - f. mentioning telephone number of public complaint, placed in the internal and external side of the vehicle.
- (5) Model and size of the sticker of the resettlement transport as meant in paragraph (4) letter a shall be as contained in Example 3 of Attachment I, which constitutes an integral part of this ministerial regulation.