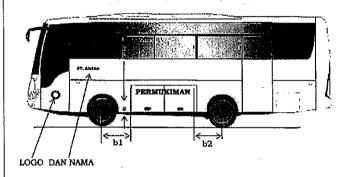

### Resettlement Transport

- (1) The resettlement transport as meant in Article 11 letter b shall constitute transport service not in route, which serves transport from resettlement area to destination points of activity centers.
- (2) The activity centers as meant in paragraph (1) shall include office building, trading center and/or industrial

estate.

- (3) The resettlement transport as meant in paragraph (1) shall be obliged to meet the following service:
  - a. carrying specifically passengers from resettlement area to activity centers;
  - b. .having fixed and regular service hours stipulated by transporter;
  - c. not transit in terminal;
  - d. not embarking passenger in the travel;
  - e. imposing tariff on passenger per travel;
  - f. vehicle used for resettlement transport service, covering:
    - 1) large-scale bus; and/or
    - 2) medium-scale bus.
  - g. vehicle using motorized vehicle identity number with yellow base plate and black writing.
- (4) Vehicle used for the resettlement transport service as meant in paragraph (2) letter f shall be obliged to meet the following requirements:
  - a. equipped by special sign in the form of sticker with capital and thick letter with the writing certifying the name of area "PERMUKIMAN", which is placed in the body of vehicle in the left and right side;
  - b. logo and name of the company, placed in the left and right side of the center of the front door;
  - c. personal identity of driver placed in the dashboard of vehicle, issued by each transporter;
  - d. document of vehicle already matching technical and operational worthiness requirements;
  - e. legitimate travel document, in the form of vehicle identity number, test card and supervision card;
  - f. mentioning telephone number of public complaint, placed in the internal and external side of the vehicle.
- (5) Model and size of the sticker of the resettlement transport as meant in paragraph (4) letter a shall be as contained in Example 3 of Attachment I, which constitutes an integral part of this ministerial regulation.