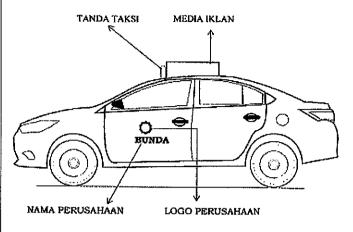

- (2) The operated vehicle as meant in paragraph (1) letter b shall be obliged to meet the following requirements:
  - a. writing "TAKSI" placed on the external roof of vehicle and lighting in vacant condition and off if argometer is activated;
  - b. argometer sealed by the authorized institution and able to function properly as well as calibrated in accordance with the legislation in force;
  - c. furnished with air conditioner;
  - d. name of company and/or trade mark placed in the center of the front door, wherein the corporate logo
    is placed in the upper side and corporate name in the bottom side;
  - e. yellow-color alarming lamp placed in the right side of taxi sign;
  - f. personal identity of driver placed in the dashboard of vehicle, which is issued by each taxi transport service provider;

у виделения выправления для для били быль били Алексии и постоя в постоя выправления для для для виделения вып

- (1) Passenger transport service by using taxi as meant in Article 9 may be installed with commercial ads with the requirements as follows:
  - a. advertisement media may be installed in the body of vehicle and does not affect the free visibility of driver as well as identity of vehicle;
- b. advertisement media is installed longitudinally on the roof of vehicle with the maximum height 400 (four hundred) millimeter and backward length 1,000 (one thousand) millimeter and backward thickness 200 (two hundred) millimeter.
- (2) In the case of passenger transport service by using taxi from and to other transportation knots, additional requirements may be stipulated after securing approval from the Director General.